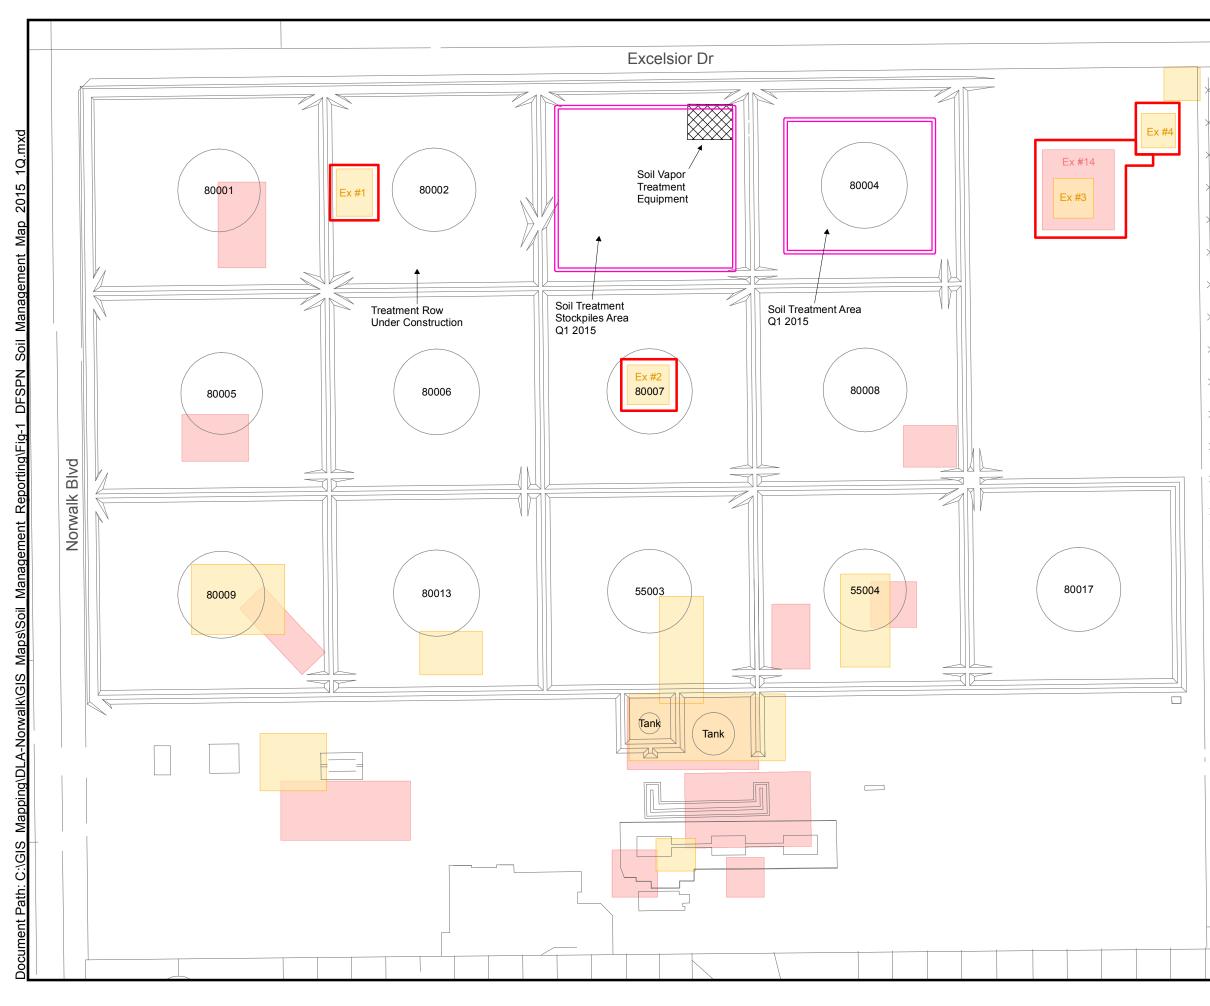

### Soil Excavation and Soil Sampling

Excavation and soil sampling activities started on March 17, 2015. A summary of excavation area, volumes and sampling is presented on Table 1. Figure 1 illustrates the location of the areas with soil excavation removal completed as of March 31, 2015. In addition, sampling also included baseline sampling of soil in areas scheduled for treatment, and this sampling is summarized in Table 2. As further described in the next section, Table 3 summarizes off-site waste disposal. No individual reports on excavation sampling, stockpile sampling or baseline sampling were prepared during the first quarter of 2015. Tables 1, 2 and 3 will be updated in future reports to maintain a full record of all site excavations, sampling and back filling.

As summarized in Table 1, as of the end of Q1 2015, approximately 10,497 cubic yards of soil have been excavated, including 6,471 cubic yards of contaminated soil and 4,026 cubic yards of presumed clean soil. Soil treatment, disposal, and confirmation of clean soil will be further documented in future reports.